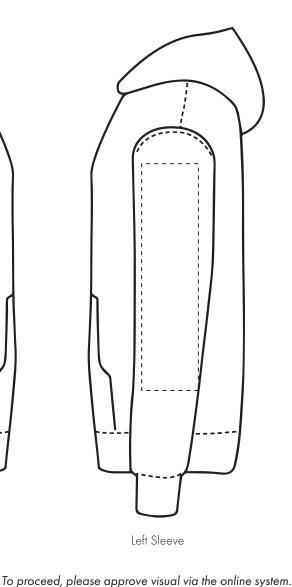

#### **PANTONE REFERENCE(S)**

Colour 1

Colour 1

Colour 1

ARTWORK SCALE 15%

The dashed line is to demonstrate print area and will not appear on your printed item

Product Image for visualisation - colours may vary

#### **PANTONE REFERENCE(S)**

Colour 1

Colour 1

Colour 1

Colour 1

ARTWORK SCALE 15%

The dashed line is to demonstrate print area and will not appear on your printed item

Product Image for visualisation - colours may vary

#### **PANTONE REFERENCE(S)**

Colour 1

Colour 1

Colour 1

Colour 1