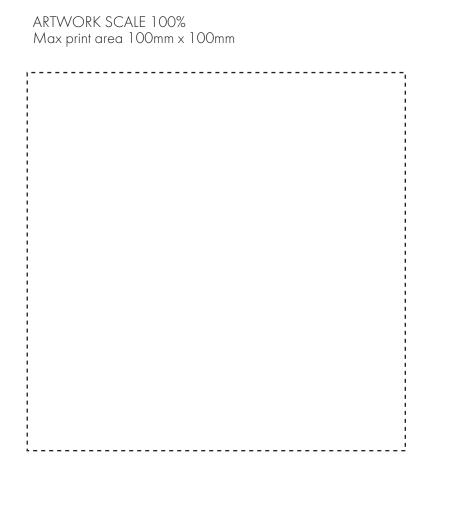

### ARTWORK SCALE 15%

The dashed line is to demonstrate print area and will not appear on your printed item

#### **ACTUAL ARTWORK SIZE:**

123mm x 123mm

Product Image for visualisation - colours may vary