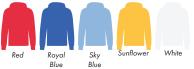

#### **PANTONE REFERENCE(S)**

Colour 1

Colour 1

Colour 1

ARTWORK SCALE 15%

The dashed line is to demonstrate print area and will not appear on your printed item

Product Image for visualisation - colours may vary

#### **PANTONE REFERENCE(S)**

Colour 1

Colour 1

Colour 1

Colour 1

ARTWORK SCALE 15%

The dashed line is to demonstrate print area and will not appear on your printed item

Product Image for visualisation - colours may vary