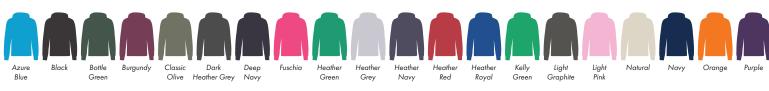

#### **PANTONE REFERENCE(S)**

Colour 1

Colour 1

Colour 1

ARTWORK SCALE 15%

The dashed line is to demonstrate print area and will not appear on your printed item

Product Image for visualisation - colours may vary

#### **PANTONE REFERENCE(S)**

Colour 1

Colour 1

Colour 1

Colour 1

ARTWORK SCALE 15%

The dashed line is to demonstrate print area and will not appear on your printed item

Product Image for visualisation - colours may vary

#### **PANTONE REFERENCE(S)**

Colour 1

Colour 1

Colour 1

Colour 1