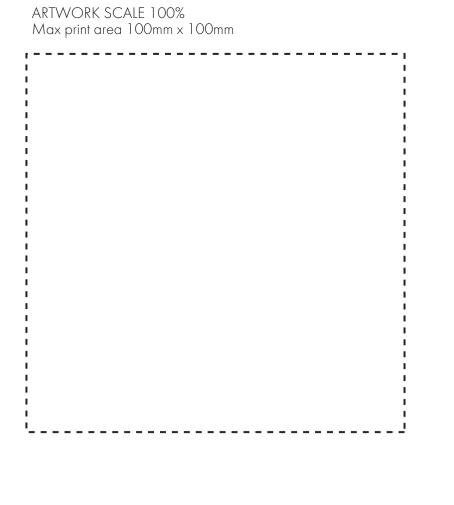

#### **PANTONE REFERENCE(S)**

Colour 1

Colour 1

Colour 1

ARTWORK SCALE 15%

The dashed line is to demonstrate print area and will not appear on your printed item

Product Image for visualisation - colours may vary

#### **PANTONE REFERENCE(S)**

Colour 1

Colour 1

Colour 1

Colour 1

ARTWORK SCALE 15%

The dashed line is to demonstrate print area and will not appear on your printed item

Product Image for visualisation - colours may vary

### ARTWORK SCALE 15%

The dashed line is to demonstrate print area and will not appear on your printed item

#### **ACTUAL ARTWORK SIZE:**

123mm x 123mm

Product Image for visualisation - colours may vary