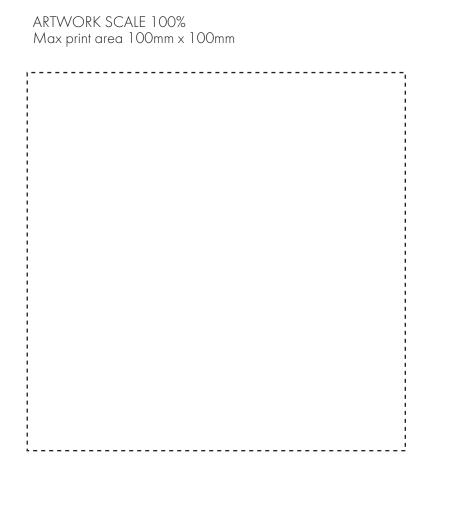

#### **PANTONE REFERENCE(S)**

Colour 1

Colour 1

Colour 1

ARTWORK SCALE 15%

The dashed line is to demonstrate print area and will not appear on your printed item

Product Image for visualisation - colours may vary

### ARTWORK SCALE 15%

The dashed line is to demonstrate print area and will not appear on your printed item

#### **ACTUAL ARTWORK SIZE:**

123mm x 123mm

Product Image for visualisation - colours may vary