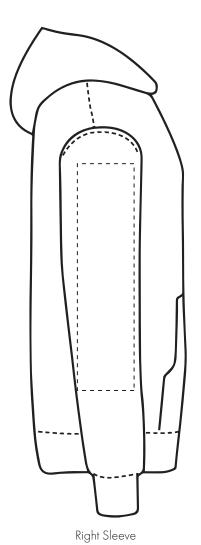

#### **PANTONE REFERENCE(S)**

Colour 1

Colour 1

Colour 1

ARTWORK SCALE 15%

The dashed line is to demonstrate print area and will not appear on your printed item

Product Image for visualisation - colours may vary

#### **PANTONE REFERENCE(S)**

Colour 1

Colour 1

Colour 1

Colour 1

ARTWORK SCALE 15%

The dashed line is to demonstrate print area and will not appear on your printed item

Product Image for visualisation - colours may vary

#### **PANTONE REFERENCE(S)**

Colour 1

Colour 1

Colour 1

Colour 1