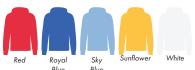

#### **PANTONE REFERENCE(S)**

Colour 1

Colour 1

Colour 1

ARTWORK SCALE 15%

The dashed line is to demonstrate print area and will not appear on your printed item

Product Image for visualisation - colours may vary

#### **PANTONE REFERENCE(S)**

Colour 1

Colour 1

Colour 1

Colour 1

ARTWORK SCALE 15%

The dashed line is to demonstrate print area and will not appear on your printed item

Product Image for visualisation - colours may vary

#### **PANTONE REFERENCE(S)**

Colour 1

Colour 1

Colour 1

Colour 1