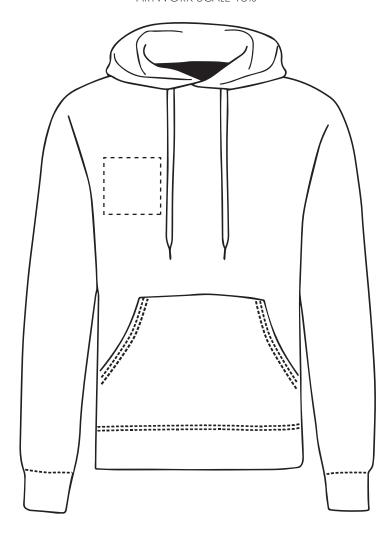

#### PRODUCT INFO: DUE TO THE NATURE OF THE PRODUCT THE PRINT POSITION MAY VARY BY 2 - 3 MM