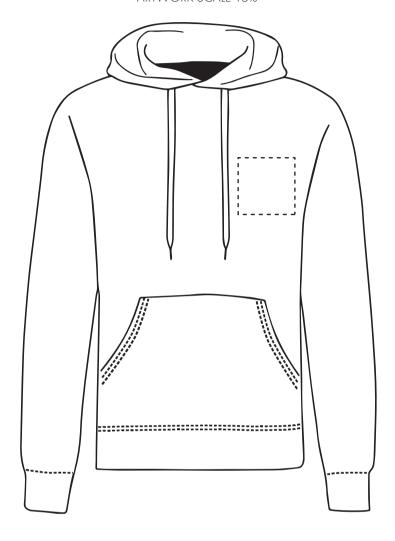

#### **PANTONE REFERENCE(S)**

Colour 1

Colour 1

Colour 1

ARTWORK SCALE 15%

The dashed line is to demonstrate print area and will not appear on your printed item

Product Image for visualisation - colours may vary

#### **PANTONE REFERENCE(S)**

Colour 1

Colour 1

Colour 1

Colour 1

ARTWORK SCALE 15%

The dashed line is to demonstrate print area and will not appear on your printed item

Product Image for visualisation - colours may vary

### ARTWORK SCALE 15%

The dashed line is to demonstrate print area and will not appear on your printed item

#### **ACTUAL ARTWORK SIZE:**

123mm x 123mm

Product Image for visualisation - colours may vary