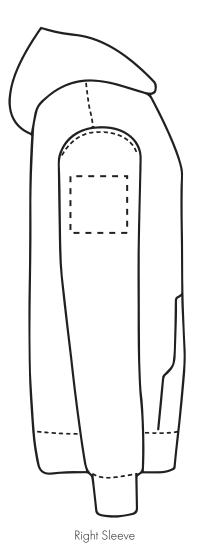

#### **PANTONE REFERENCE(S)**

Colour 1

Colour 1

Colour 1

Colour 1

ARTWORK SCALE 15%

The dashed line is to demonstrate print area and will not appear on your printed item

Product Image for visualisation - colours may vary