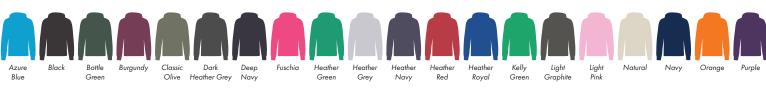

#### **PANTONE REFERENCE(S)**

Colour 1

Colour 1

Colour 1

ARTWORK SCALE 15%

The dashed line is to demonstrate print area and will not appear on your printed item

Product Image for visualisation - colours may vary

#### **PANTONE REFERENCE(S)**

Colour 1

Colour 1

Colour 1

Colour 1

ARTWORK SCALE 15%

The dashed line is to demonstrate print area and will not appear on your printed item

Product Image for visualisation - colours may vary