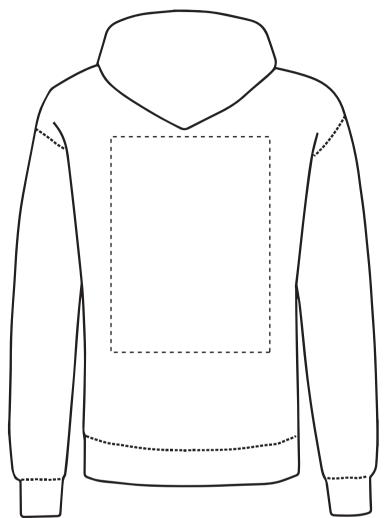

Your Ref: Quantity: Product Code: HF0001 Our Ref: Product Colour:White Version: 1

**PRINTING CONCERNS: PRINT MAY DISCOLOUR** 

#### PRODUCT INFO: DUE TO THE NATURE OF THE PRODUCT THE PRINT POSITION MAY VARY BY 2 - 3 MM

#### **PANTONE REFERENCE(S)**

Colour 1

Colour 1

Colour 1

ARTWORK SCALE 15%

The dashed line is to demonstrate print area and will not appear on your printed item

Product Image for visualisation - colours may vary