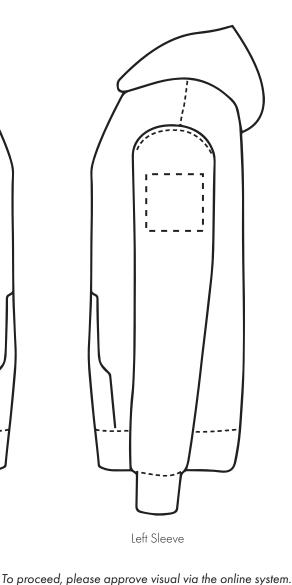

#### **PANTONE REFERENCE(S)**

Colour 1

Colour 1

Colour 1

Colour 1

ARTWORK SCALE 15%

The dashed line is to demonstrate print area and will not appear on your printed item

Product Image for visualisation - colours may vary

## To proceed, please approve visual via the online system.